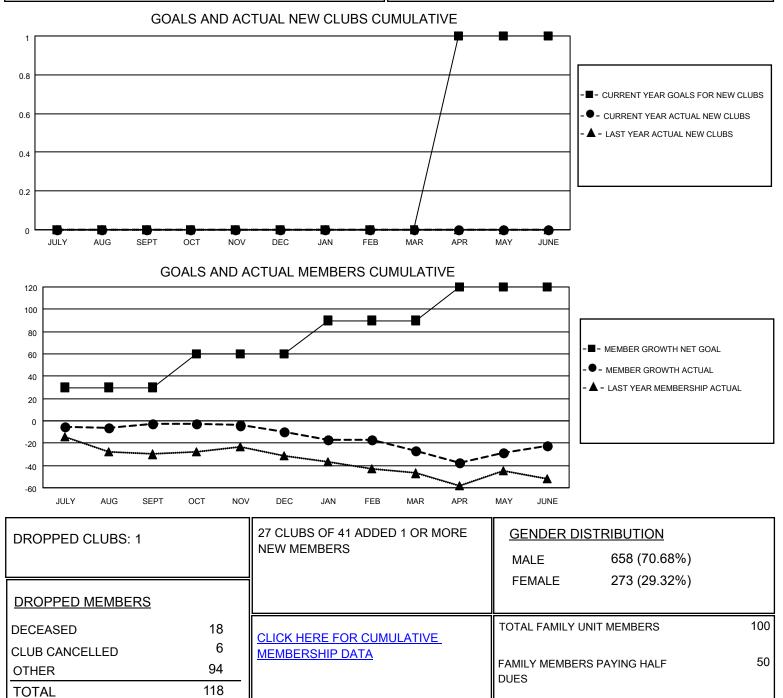

## LOCATION TEXAS

District 2 E1

Results as of: 6/30/2021

| Clubs                 |               |           |               | Members               |                         |                         |                                                    |
|-----------------------|---------------|-----------|---------------|-----------------------|-------------------------|-------------------------|----------------------------------------------------|
| RESULTS FOR 2020-2021 |               |           |               | RESULTS FOR 2020-2021 |                         |                         |                                                    |
| QUARTER               | NEW CLUB GOAL | NEW CLUBS | DROPPED CLUBS | QUARTER MEI           | MBER GROWTH NET<br>GOAL | MEMBER GROWTH<br>ACTUAL | DROPPED<br>MEMBERS ACTUAL<br>(including transfers) |
| JULY/AUG/SEPT         | 0             | 0         | 0             | JULY/AUG/SEPT         | 30                      | 27                      | 28                                                 |
| OCT/NOV/DEC           | 0             | 0         | 0             | OCT/NOV/DEC           | 30                      | 21                      | 27                                                 |
| JAN/FEB/MAR           | 0             | 0         | 1             | JAN/FEB/MAR           | 30                      | 20                      | 37                                                 |
| APR/MAY/JUNE          | 1             | 0         | 0             | APR/MAY/JUNE          | 30                      | 35                      | 26                                                 |